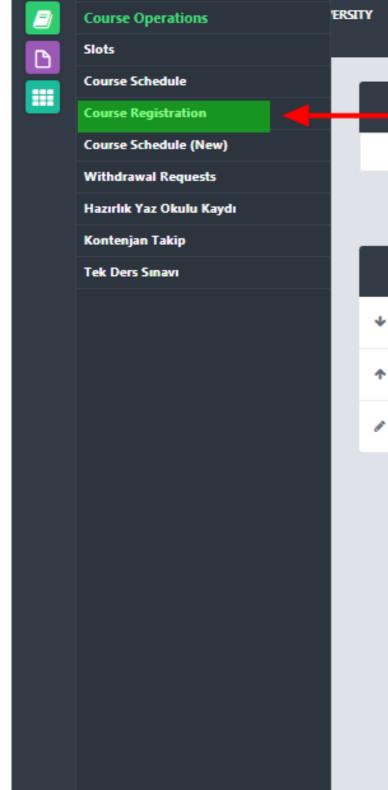

# **COURSE REGISTRATION**

## STEP 2

**Click Course Selection** under Courses on your Student Page