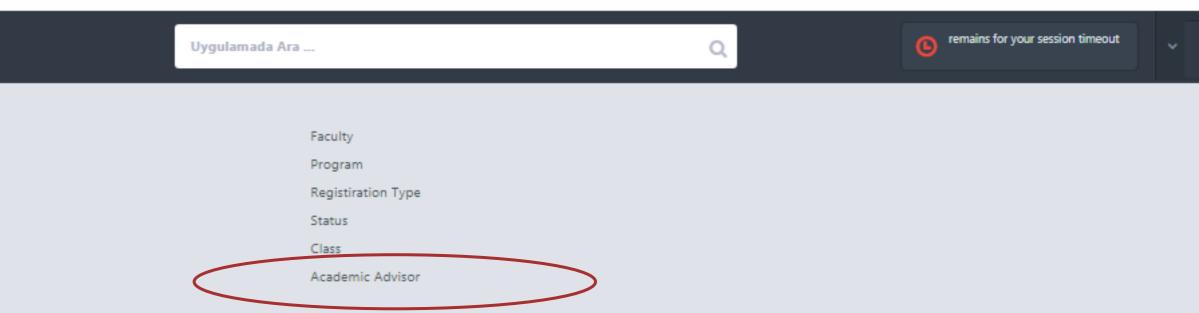

### **Course Selection and Credits**

After selecting your courses, click the «Send for Consultant Approval» button

You can see your Advisor Name on this page as well.