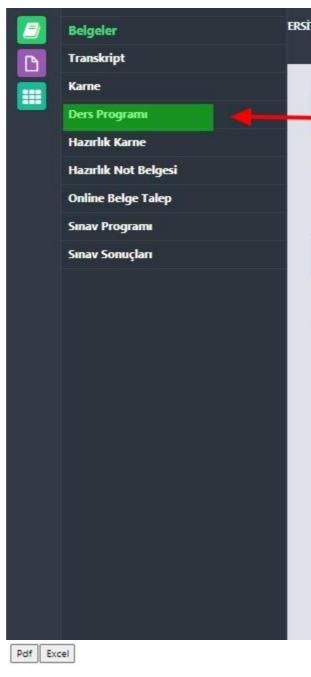

## STEP 2

**Click Course Selection** under Courses on your Student Page

### Selecting Courses

| r your 🗸 |
|----------|
|          |
|          |
|          |
|          |
|          |
|          |
|          |

You may select your core and elective courses from «Enroll» button. Please check your total credit!