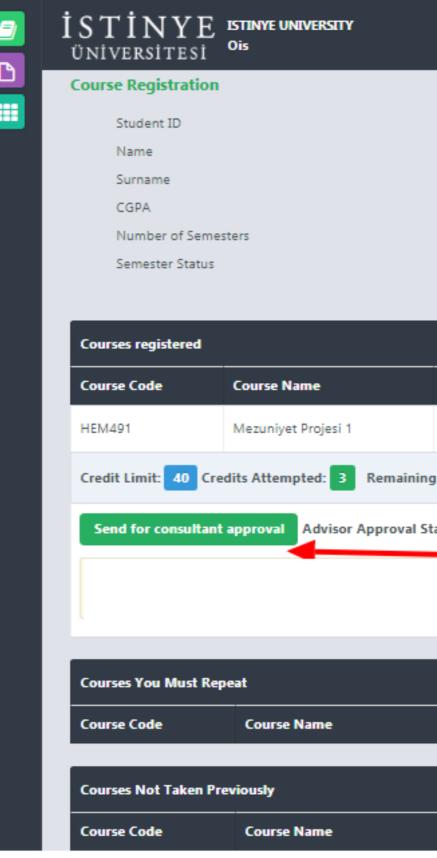

### **Course Selection and Credits**

After selecting your courses, click the «Send for Consultant Approval» button

You can see your Advisor Name on this page as well.

### You can follow your course registration approval here

| STINYE<br>Universitesi |                     |       |
|------------------------|---------------------|-------|
| Course Registration    |                     |       |
| Student ID             |                     |       |
| Name                   |                     |       |
| Surname                |                     |       |
| CGPA                   |                     |       |
| Number of Seme         | sters               |       |
| Semester Status        |                     |       |
|                        |                     |       |
| Courses registered     |                     |       |
| Course Code            | Course Name         |       |
| HEM491                 | Mezuniyet Projesi 1 |       |
| Credit Limit: 40 Cre   | dits Attempted: 3   | Remai |
| Advisor Approval Stat  | us: Pending         |       |
|                        |                     |       |
| Courses You Must Rep   | eat                 |       |
| Course Code            | Course Name         |       |
|                        |                     |       |
| Courses Not Taken Pr   | eviously            |       |
| Course Code            | Course Name         |       |