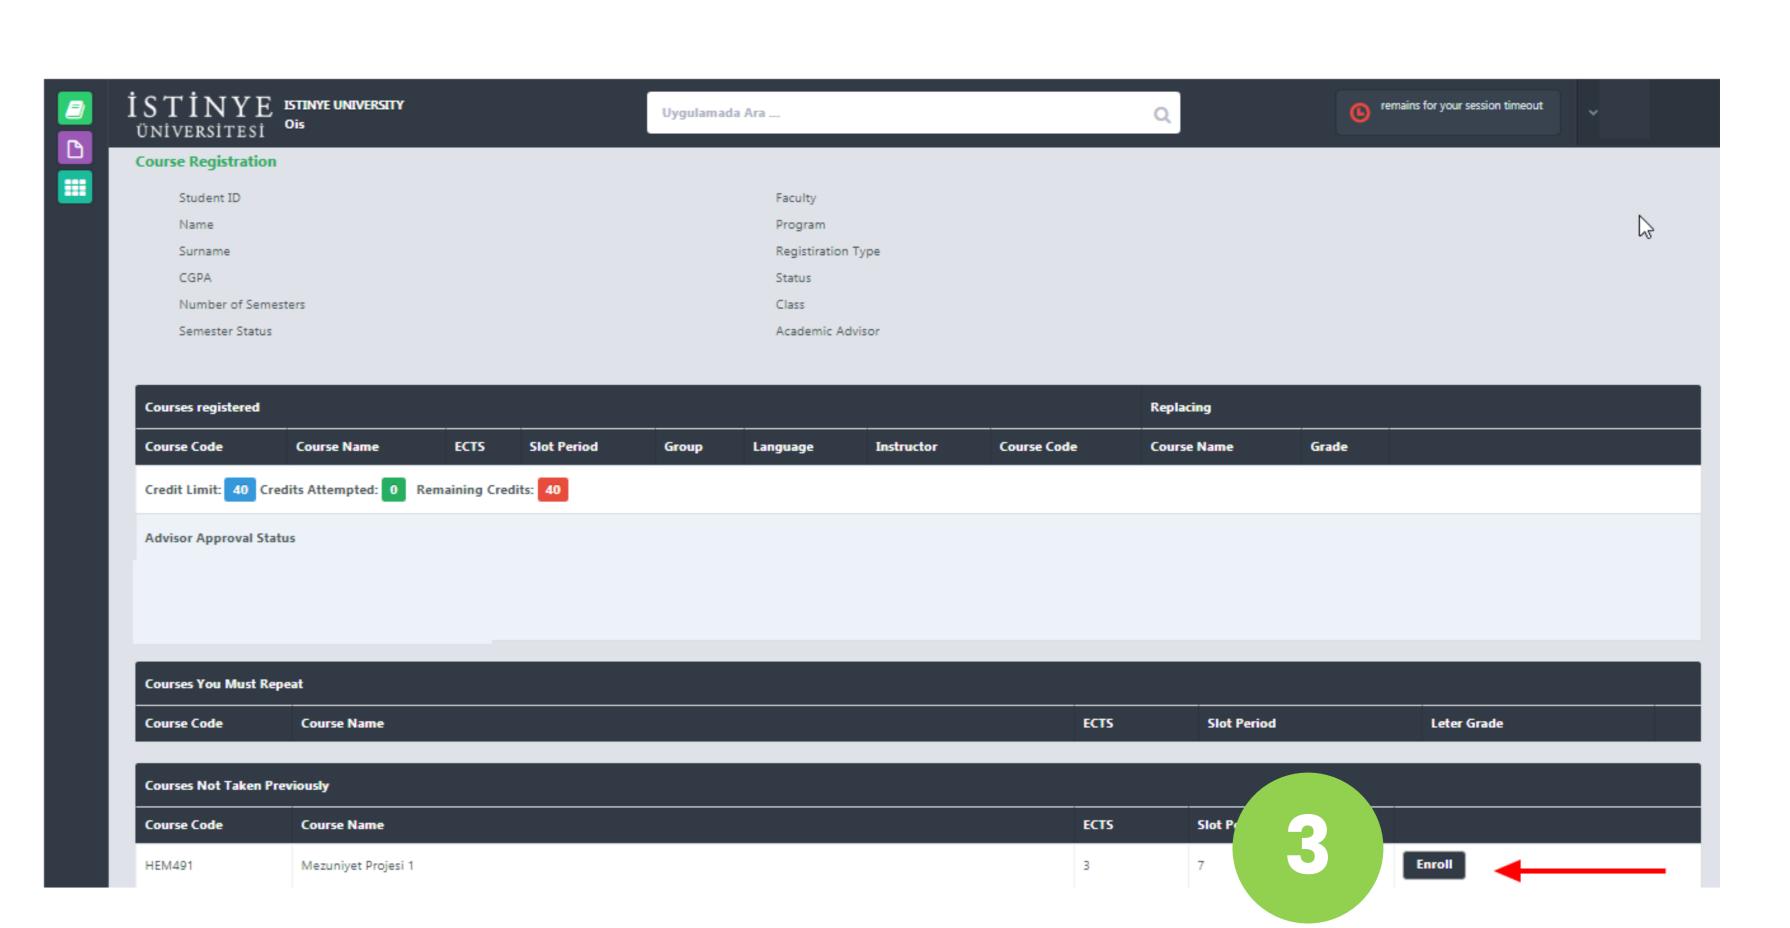

### Selecting Courses

| r your 🗸 |
|----------|
|          |
|          |
|          |
|          |
|          |
|          |
|          |

You may select your core and elective courses from «Enroll» button. Please check your total credit!

- If you are on your first year student, your total credit limit is 30
- If you are on the second year or more, your total credit limit is 40
- If your CGPA is over 3.00, your total credit limit is 48
- If your CGPA is between 2.00 and 2.99, your total credit limit is 48 with the approval of your Faculty/Vocational School's Executive Board Approval
- If you are a graduate candidate, your total credit limit is 48 with the approval of your Faculty/Vocational School's **Executive Board Approval**