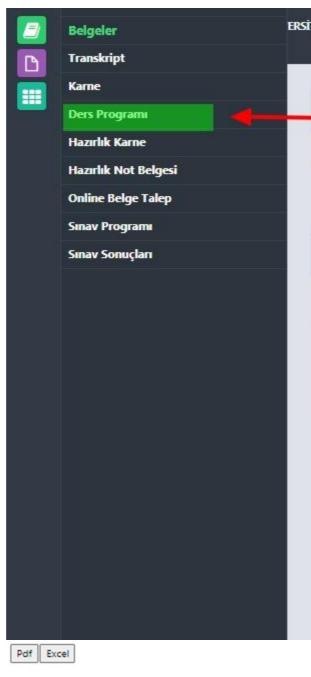

#### You can see your course schedule on this

page

|                      | Academic                                      | Year: 2022-2023 V Semester: Güz               | ► Bring  |             | _            |        |
|----------------------|-----------------------------------------------|-----------------------------------------------|----------|-------------|--------------|--------|
| MONDAY               | TUESDAY                                       | WEDNESDAY                                     | THURSDAY | FRIDAY      | SATURDAY     | SUNDAY |
| ANEŞMANE MURAT SÜTCÜ |                                               |                                               |          |             |              |        |
| OURSE CODE           | COURSE NAME                                   |                                               |          | SECTION     | INSTRUCTOR   | CREDIT |
| AED402               | Internship Block for Internal Diseases        | nternship Block for Internal Diseases         |          |             | MURAT SOTICO | 15.0   |
| IED403               | Gynecology, Obstetrics and Urology Internship | Block                                         | 1        | MURAT SÚTCÚ | 15.0         |        |
| reD404               | General Surgery and Emergency Internship Blo  | eneral Surgery and Emergency Internship Block |          |             | MURAT SÜTCÜ  | 15.0   |
| 1ED405               | Pediatrics Internship Block                   | Pediatrics Internship Block                   |          |             | MURAT SÚTCU  | 15.0   |

### **COURSE SCHEDULE**

|                | Uygulamada Ara | Q (           | 29 dak. 8 sn. sonra oturumunuz<br>sonlanacaktir |
|----------------|----------------|---------------|-------------------------------------------------|
| <b>-</b> 6     |                | Canlı Dersler | Dersler                                         |
|                |                |               |                                                 |
| Mesaj I        | Kutusu         |               |                                                 |
| ✓ Gelen Kutusu |                |               |                                                 |
| ▲ Giden Kutusu |                |               |                                                 |
| 🖋 Mesaj Yaz    |                |               |                                                 |
|                |                |               |                                                 |
|                |                |               |                                                 |
|                |                |               |                                                 |