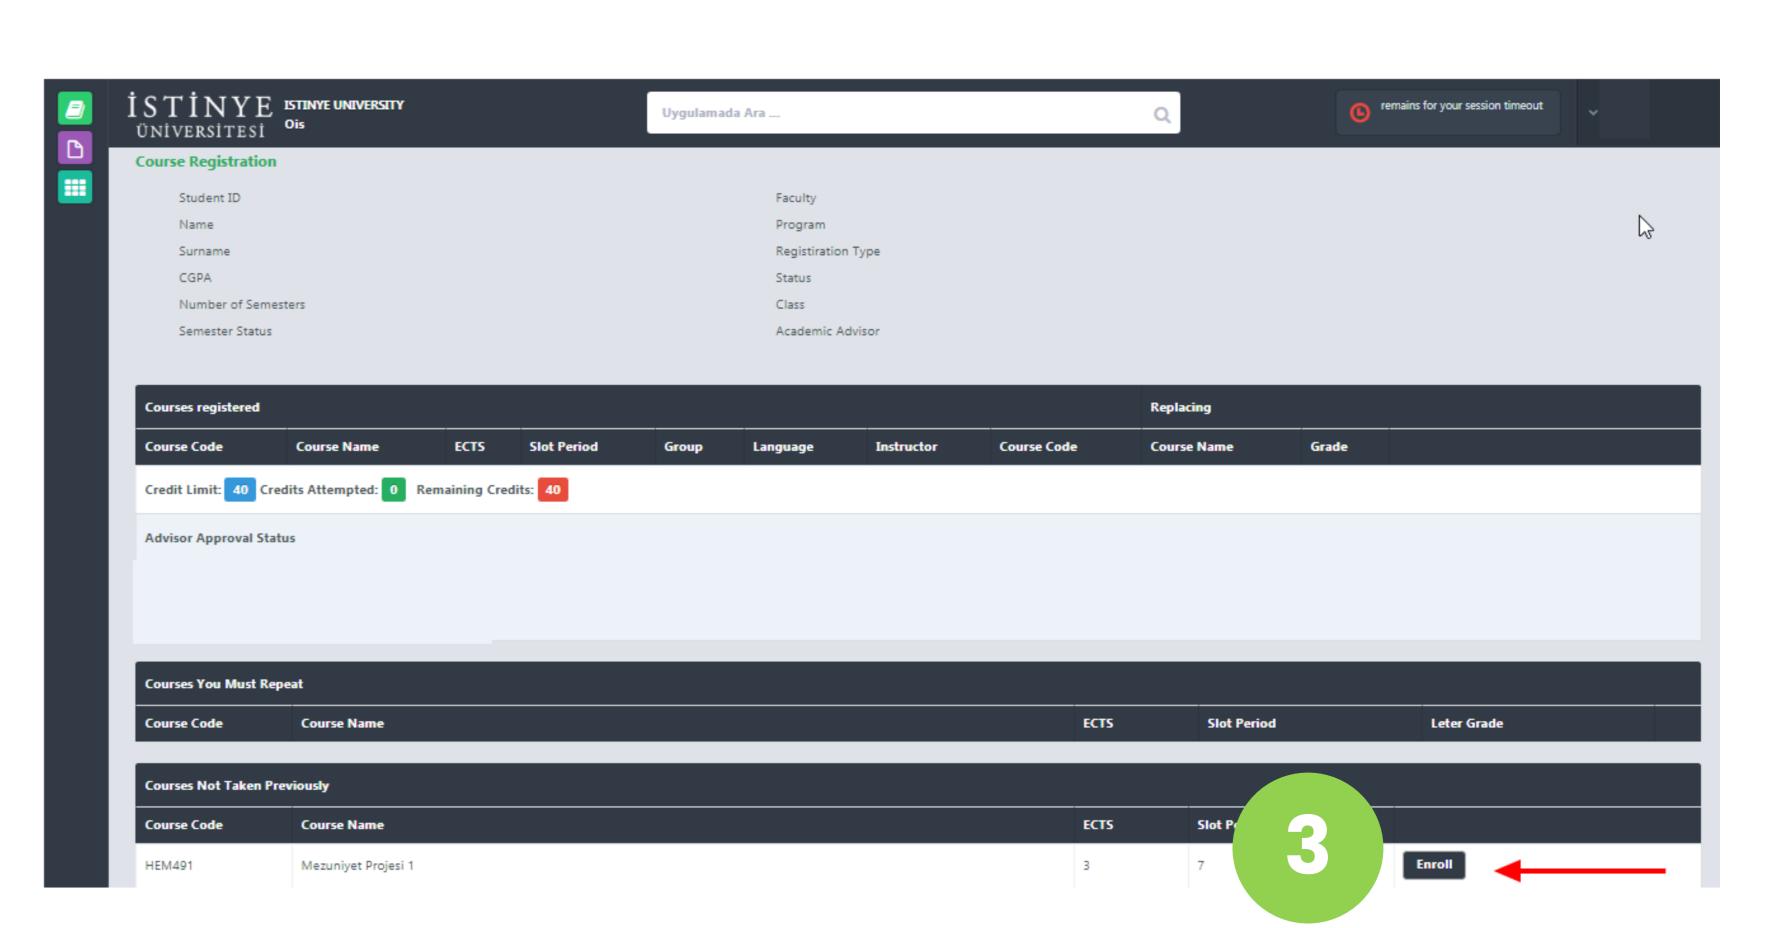

#### **Course Selection and Credits**

After selecting your courses, click the «Send for Consultant Approval» button

You can see your Advisor Name on this page as well.

| İSTİNYE<br><sup>ÜNİVERSİTESİ</sup> | ISTINYE UNIVERSITY<br>Ois |             |  |  |  |  |  |
|------------------------------------|---------------------------|-------------|--|--|--|--|--|
| Course Registration                |                           |             |  |  |  |  |  |
| Student ID                         |                           |             |  |  |  |  |  |
| Name                               |                           |             |  |  |  |  |  |
| Surname                            |                           |             |  |  |  |  |  |
| CGPA                               |                           |             |  |  |  |  |  |
| Number of Seme                     | sters                     |             |  |  |  |  |  |
| Semester Status                    |                           |             |  |  |  |  |  |
|                                    |                           |             |  |  |  |  |  |
|                                    |                           |             |  |  |  |  |  |
| Courses registered                 |                           |             |  |  |  |  |  |
| Course Code                        | Course Name               |             |  |  |  |  |  |
| HEM491                             | Mezuniyet Projesi 1       |             |  |  |  |  |  |
| Credit Limit: 40 Cre               | dits Attempted: 3         | Remaining   |  |  |  |  |  |
| Send for consultant                | approval Advisor A        | pproval Sta |  |  |  |  |  |
|                                    |                           |             |  |  |  |  |  |
|                                    |                           |             |  |  |  |  |  |
|                                    |                           |             |  |  |  |  |  |
| Courses You Must Rep               | Courses You Must Repeat   |             |  |  |  |  |  |
| Course Code                        | Course Name               |             |  |  |  |  |  |
|                                    |                           |             |  |  |  |  |  |
| Courses Not Taken Pr               | eviously                  |             |  |  |  |  |  |
| Course Code                        | Course Name               |             |  |  |  |  |  |
|                                    |                           |             |  |  |  |  |  |