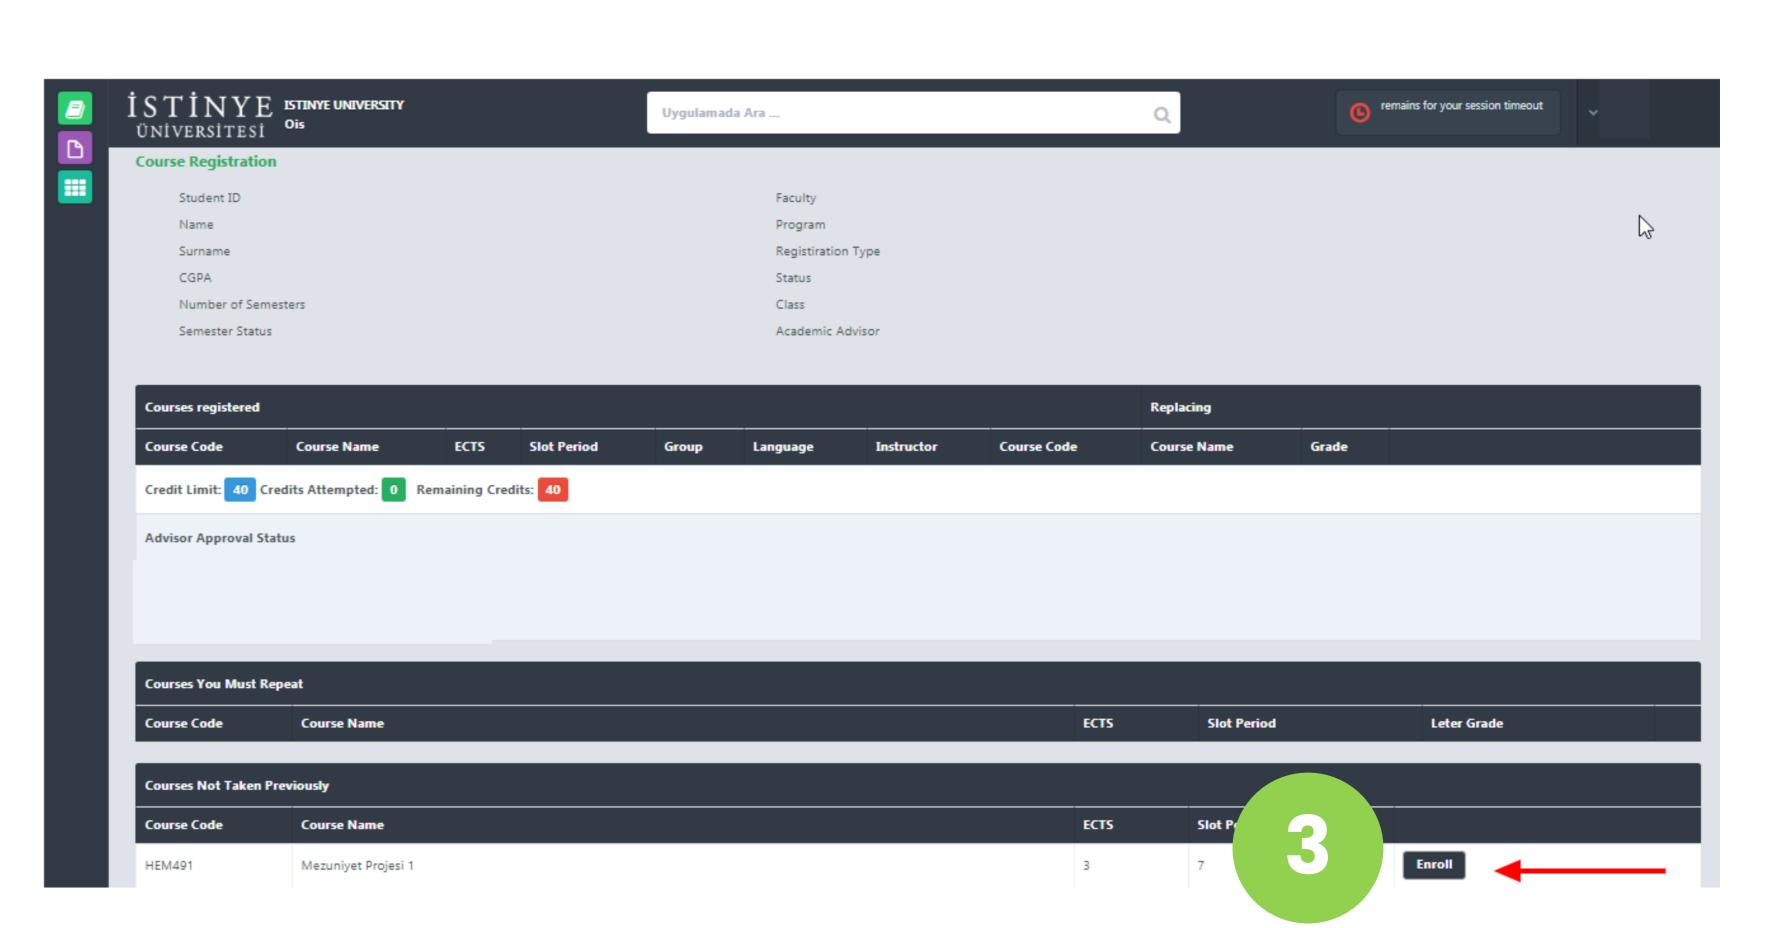

### You can follow your course registration approval here

| STINYE<br>Universitesi |                     |       |
|------------------------|---------------------|-------|
| Course Registration    |                     |       |
| Student ID             |                     |       |
| Name                   |                     |       |
| Surname                |                     |       |
| CGPA                   |                     |       |
| Number of Seme         | sters               |       |
| Semester Status        |                     |       |
|                        |                     |       |
| Courses registered     |                     |       |
| Course Code            | Course Name         |       |
| HEM491                 | Mezuniyet Projesi 1 |       |
| Credit Limit: 40 Cre   | dits Attempted: 3   | Remai |
| Advisor Approval Stat  | us: Pending         |       |
|                        |                     |       |
| Courses You Must Rep   | eat                 |       |
| Course Code            | Course Name         |       |
|                        |                     |       |
| Courses Not Taken Pr   | eviously            |       |
| Course Code            | Course Name         |       |