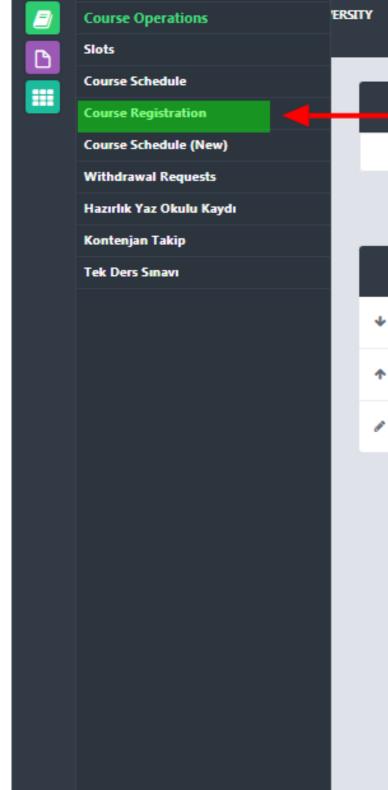

# STEP 2

**Click Course Selection** under Courses on your Student Page

## Selecting Courses

| r your 🗸 |
|----------|
|          |
|          |
|          |
|          |
|          |
|          |
|          |

You may select your core and elective courses from «Enroll» button. Please check your total credit!