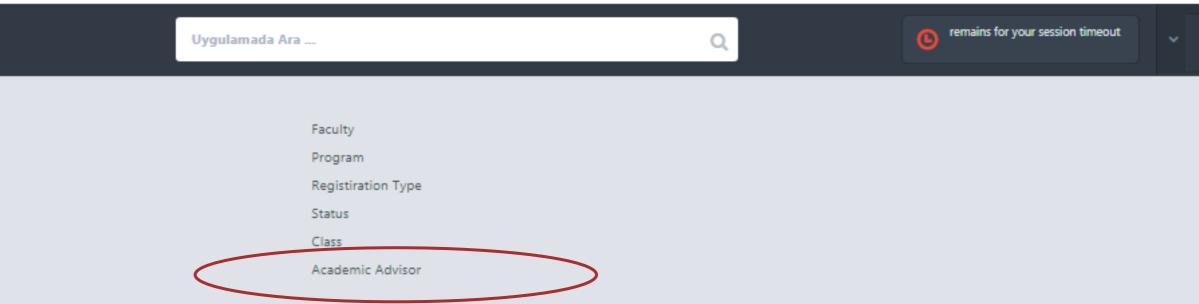

**Course Registration Approval Process** 

After selecting your courses, click the «Send for Consultant Approval» button

You can see your Advisor Name on this page as well.

|    |          |             |       |          |            |             | Replacing   |       |                   |   |
|----|----------|-------------|-------|----------|------------|-------------|-------------|-------|-------------------|---|
|    | ECTS     | Slot Period | Group | Language | Instructor | Course Code | Course Name | Grade |                   |   |
|    | 3        | 7           | 1     | TR       |            |             |             |       | Delete the course | 2 |
| ng | Credits: |             |       |          |            |             |             |       |                   |   |
|    | atus:    | 4           |       |          |            |             |             |       |                   |   |