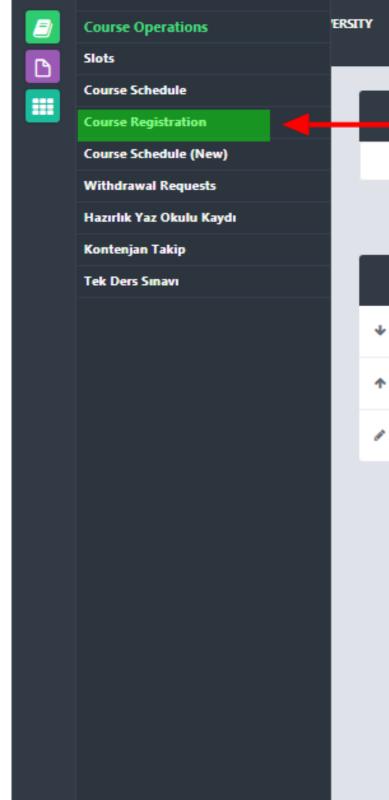

#### **COURSE REGISTRATION**

Course registration is between February 8 and 12, 2021!

Plesae check your course registartion time

#### STEP 2

Click Course Selection under Courses on your Student Page

Selecting Courses

|                 | Uygulamada Ara | Q             | 29 min. 49 sec. remains for your  session timeout |
|-----------------|----------------|---------------|---------------------------------------------------|
| <b>-</b> 2      |                | Canlı Dersler | Courses                                           |
|                 |                |               |                                                   |
| Inbox           |                |               |                                                   |
| ▶ Inbox         |                |               |                                                   |
| N Outbox        |                |               |                                                   |
| Compose Message |                |               |                                                   |