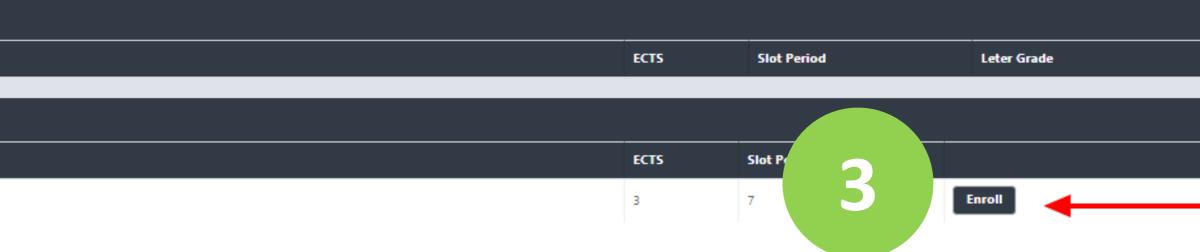

#### **STEP 3**

You may select your core and elective courses from «Enroll» button. Please check your total credit!

- If you are on your first year, student, your total credit limit is 30
- If you are on the second year or more and your
  CGPA is over 2.00, your total credit limit is 40
- If your CGPA is over 3.00 and you are a graduate candidate, your total credit limit is 48 with the approval of your Faculty/Vocational School's Executive Board Approval

**Course Registration Approval Process** 

After selecting your courses, click the «Send for Consultant Approval» button

You can see your Advisor Name on this page as well.

|    |          |             |       |          |            |             | Replacing   |       |                   |   |
|----|----------|-------------|-------|----------|------------|-------------|-------------|-------|-------------------|---|
|    | ECTS     | Slot Period | Group | Language | Instructor | Course Code | Course Name | Grade |                   |   |
|    | 3        | 7           | 1     | TR       |            |             |             |       | Delete the course | 2 |
| ng | Credits: |             |       |          |            |             |             |       |                   |   |
|    | atus:    | 4           |       |          |            |             |             |       |                   |   |