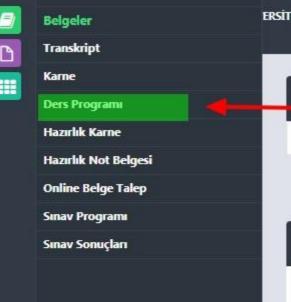

#### STEP 2

Click Course Selection under Courses on your Student Page

Selecting Courses

|                 | Uygulamada Ara | Q             | 29 min. 49 sec. remains for your  session timeout |
|-----------------|----------------|---------------|---------------------------------------------------|
| <b>-</b> 2      |                | Canlı Dersler | Courses                                           |
|                 |                |               |                                                   |
| Inbox           |                |               |                                                   |
| ▶ Inbox         |                |               |                                                   |
| N Outbox        |                |               |                                                   |
| Compose Message |                |               |                                                   |