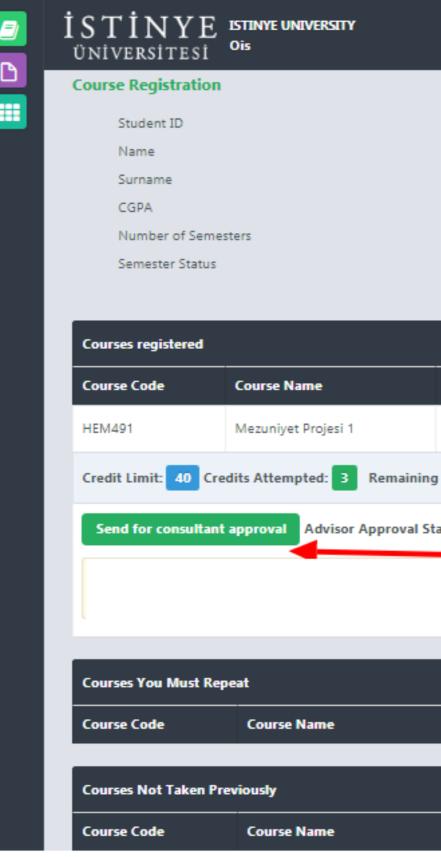

#### **COURSE REGISTRATION**

Course registration is between February 8 and 12, 2021!

Plesae check your course registartion time

| 7 | İSTİNYE<br><sup>ÜNİVERSİTESİ</sup> | STINYE UNIVERSITY<br>Dis |       |
|---|------------------------------------|--------------------------|-------|
| 2 | Course Registration                |                          |       |
|   | Student ID                         |                          |       |
|   | Name                               |                          |       |
|   | Surname                            |                          |       |
|   | CGPA                               |                          |       |
|   | Number of Semest                   | ers                      |       |
|   | Semester Status                    |                          |       |
|   |                                    |                          |       |
|   |                                    |                          |       |
|   | Courses registered                 |                          |       |
|   | Course Code                        | Course Name              | I     |
|   | Credit Limit: 40 Cred              | its Attempted: 0         | Remai |
|   | Advisor Approval Statu             | 5                        |       |
|   |                                    |                          |       |
|   |                                    |                          |       |
|   |                                    |                          |       |
|   | Courses You Mart Door              | -•                       |       |
|   | Courses You Must Repe              | at                       |       |
|   | Course Code                        | Course Name              |       |
|   |                                    |                          |       |
|   | Courses Not Taken Prev             | viously                  |       |
|   | Course Code                        | Course Name              |       |
|   | HEM491                             | Mezuniyet Projesi        | 1     |
|   |                                    |                          |       |

**Course Registration Approval Process** 

After selecting your courses, click the «Send for Consultant Approval» button

You can see your Advisor Name on this page as well.

|    |          |             |       |          |            |             | Replacing   |       |                   |   |
|----|----------|-------------|-------|----------|------------|-------------|-------------|-------|-------------------|---|
|    | ECTS     | Slot Period | Group | Language | Instructor | Course Code | Course Name | Grade |                   |   |
|    | 3        | 7           | 1     | TR       |            |             |             |       | Delete the course | 2 |
| ng | Credits: |             |       |          |            |             |             |       |                   |   |
|    | atus:    | 4           |       |          |            |             |             |       |                   |   |