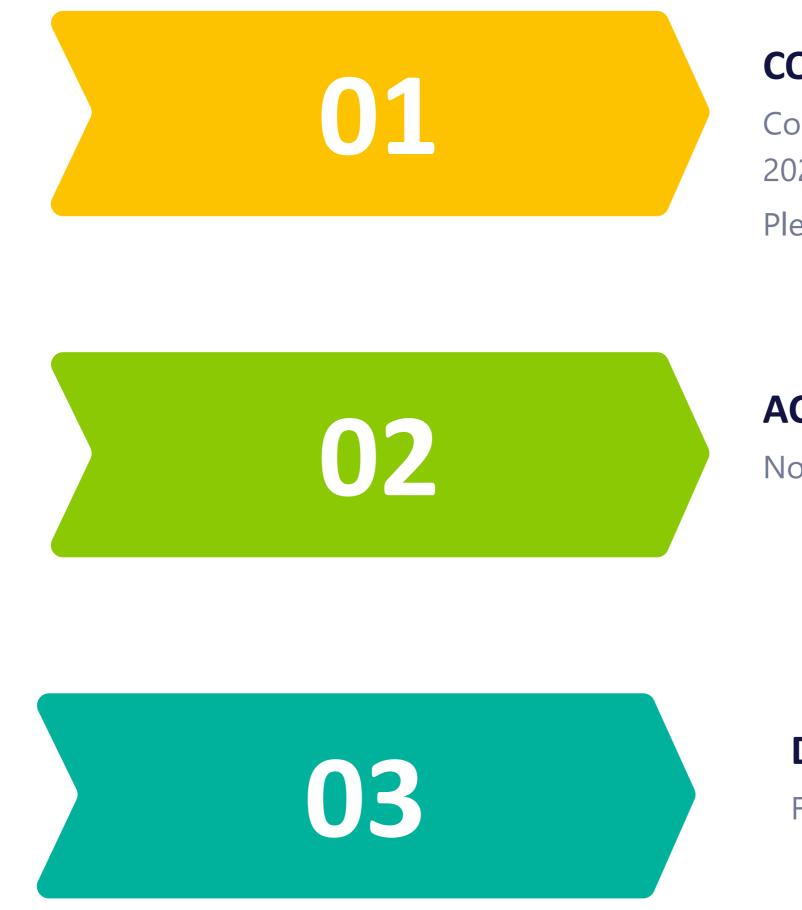

# ARE YOU READY FOR SPRING SEMESTER ACADEMIC YEAR 2020-2021?





### WHILE BEGINNING TO FALL SEMESTER...

DON'MISS THESE ITEMS





#### **COURSE REGISTRATION**

Course registration is between February 8 and 12, 2021!

Plesae check your course registartion time

#### ACADEMIC CALENDAR

Note the important dates!

#### **DON'T FORGET TO FOLLOW**

Follow us 🙂

Login to your Student Page





#### STEP 1

https://ois.istinye.edu.tr/auth/login

Log in to your Student Page





#### STEP 2

Click Course Selection under Courses on your Student Page





Selecting Courses

|                 | Uygulamada Ara | Q             | 29 min. 49 sec. remains for your  session timeout |
|-----------------|----------------|---------------|---------------------------------------------------|
| <b>-</b> 2      |                | Canlı Dersler | Courses                                           |
|                 |                |